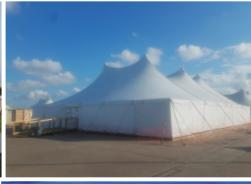

### **Traditional Pole Tents**

Available in 20 foot to 100 foot widths - pole tents provide an affordable, more traditional option for smaller scale tent events. Their vast interior white space requires minimal décor and provides an excellent medium for lighting.

Century Tents provide smooth, flowing, and seemingly endless inner space and towering ceilings while showcasing futuristic curves and elegant twin-peaks on the outside.