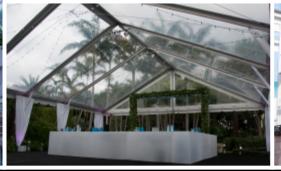

# **European Clear Span™ Structures**

With completely unobstructed interior space up to 164 feet in width and unlimited length, TentLogix's European Clear Span Structures provide an unparalleled tenting solution for events of unlimited scale.

Suitable for any short or long-term tenting applications, Clear Span Structures fuse function and aesthetics for a truly unique environment that can be customized with accessories, lighting and décor to whatever your tastes may be.