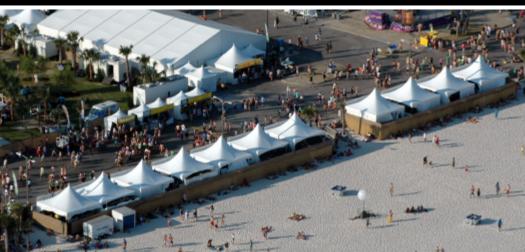

# **High-Peak Frame Tents**

Perfect for fairs, festivals, and live events - our elegant high-peak tents make ideal entrance tents, walkways, or porte-cocheres. High Peak Frame Tents are available in 10' x 10', 15' x 15', and 20' x 20' sizes, feature only four legs, 8' or 10' eave heights, and are easily weighted.