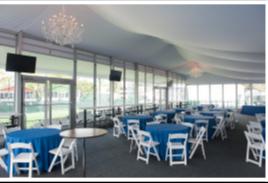

#### **Weddings & Social Events**

TentLogix offers multiple structure styles to match your taste and budget - from intimate open-air backyard weddings to lavish temporary venues designed to accommodate hundreds of guests.

Structures can be accented with clear tops, elegant fabric tent liners, multiple wall styles, custom flooring, climate control, and engineered pool covers, allowing you to maximize your event space and create a unique venue that your guests will never forget!