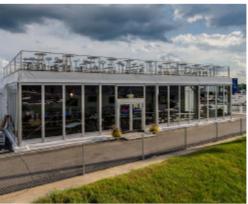

# **European Clear Span™ Structures**

With completely unobstructed interior space up to 164 feet in width and unlimited length, TentLogix's European Clear Span Structures provide an unparalleled tenting solution for events of unlimited scale.

Suitable for any short or long-term tenting applications, Clear Span Structures fuse function and aesthetics for a truly unique environment that can be customized with accessories, lighting and décor to whatever your tastes may be.