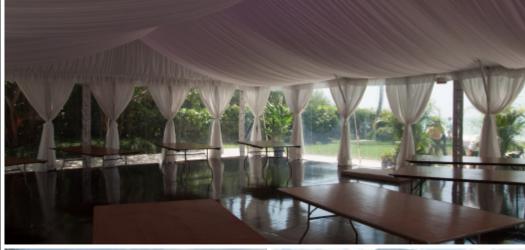

### **Tent Liners**

Our certified flame-retardant tent liners are available in a wide variety of styles and instantly transform your event space into one of depth and texture. Tent liners effectively conceal interior framework with flowing, contoured fabric, spandex, or flat panels.

A TentLogix tent liner instantly transforms the interior of any tent from ordinary to extraordinary.