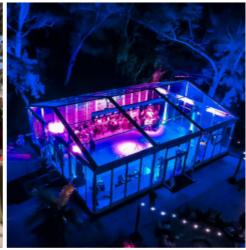

#### **Weddings & Social Events**

TentLogix offers multiple structure styles to match your taste and budget - from intimate open-air backyard weddings to lavish temporary venues designed to accommodate hundreds of guests.

Structures can be accented with clear tops, elegant fabric tent liners, multiple wall styles, custom flooring, climate control, and engineered pool covers, allowing you to maximize your event space and create a unique venue that your guests will never forget!

### **European Arcum™ Structures**

Arcum Structures offer a fresh new look for discerning clients interested in an elegant and unique tenting solution for their event.

This unique structure, available in single and double decker models, can be configured with glass walls, hard walls, and glass doors on both levels. With options for interior and exterior balconies, stairs, and a variety of other enhancements, the Arcum Structure creates a custom, functional, and versatile event venue.