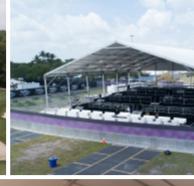

#### **Double Decker Structures**

Commonly used for sporting and music events, double decker structures with tiered-seating provide spectators with expansive views and maximum comfort in a temporary structure.

Double deckers can be installed as two-story event structures, or as a single-story structure with high ceilings and expansive overhead space. When space is limited, a double decker structure from TentLogix allows greater flexibility within a smaller footprint.