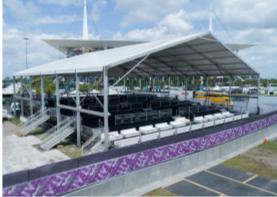

#### **Double Decker Structures**

Commonly used for sporting and music events, double decker structures with tiered-seating provide spectators with expansive views and maximum comfort in a temporary structure.

Double deckers can be installed as two-story event structures, or as a single-story structure with high ceilings and expansive overhead space. When space is limited, a double decker structure from TentLogix allows greater flexibility within a smaller footprint.