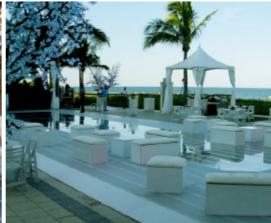

### **Pool Covers**

Our expandable pool cover trussing system is engineered specifically to support dining, dancing, and cocktail events on top of a pool.

TentLogix offers a variety of pool cover decks to meet your theme, decor and budget – carpeted decks in your choice of color and style, high gloss decks in natural oak or mahogany, clear or frosted acrylic decks, and painted wood or vinyl decks.