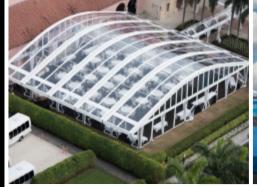

# **European Clear Span™ Structures**

With completely unobstructed interior space up to 164 feet in width and unlimited length, TentLogix's European Clear Span Structures provide an unparalleled tenting solution for events of unlimited scale.

Suitable for any short or long-term tenting applications, Clear Span Structures fuse function and aesthetics for a truly unique environment that can be customized with accessories, lighting and décor to whatever your tastes may be.