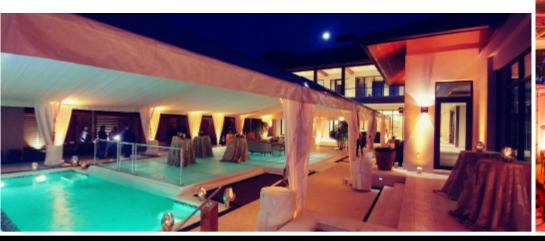

### **Pool Covers**

Our expandable pool cover trussing system is engineered specifically to support dining, dancing, and cocktail events on top of a pool.

TentLogix offers a variety of pool cover decks to meet your theme, decor and budget – carpeted decks in your choice of color and style, high gloss decks in natural oak or mahogany, clear or frosted acrylic decks, and painted wood or vinyl decks.