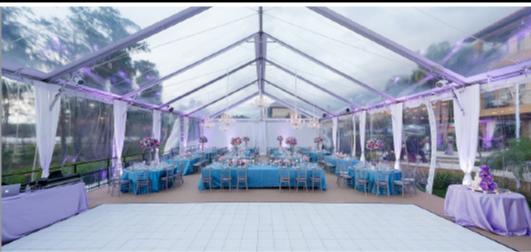

#### **Weddings & Social Events**

TentLogix offers multiple structure styles to match your taste and budget - from intimate open-air backyard weddings to lavish temporary venues designed to accommodate hundreds of guests.

Structures can be accented with clear tops, elegant fabric tent liners, multiple wall styles, custom flooring, climate control, and engineered pool covers, allowing you to maximize your event space and create a unique venue that your guests will never forget!