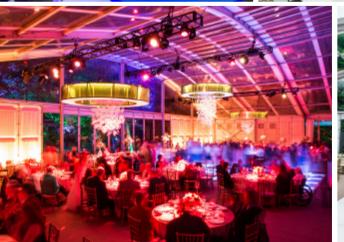

#### **Weddings & Social Events**

TentLogix offers multiple structure styles to match your taste and budget - from intimate open-air backyard weddings to lavish temporary venues designed to accommodate hundreds of guests.

Structures can be accented with clear tops, elegant fabric tent liners, multiple wall styles, custom flooring, climate control, and engineered pool covers, allowing you to maximize your event space and create a unique venue that your guests will never forget!