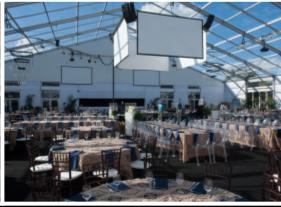

#### **Weddings & Social Events**

TentLogix offers multiple structure styles to match your taste and budget - from intimate open-air backyard weddings to lavish temporary venues designed to accommodate hundreds of guests.

Structures can be accented with clear tops, elegant fabric tent liners, multiple wall styles, custom flooring, climate control, and engineered pool covers, allowing you to maximize your event space and create a unique venue that your guests will never forget!