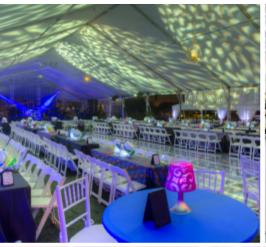

Structures can be accented with clear tops, elegant fabric tent liners, multiple wall styles, custom flooring, climate control, and engineered pool covers, allowing you to maximize your event space and create a unique venue that your guests will never forget!

### **Tent Liners**

Our certified flame-retardant tent liners are available in a wide variety of styles and instantly transform your event space into one of depth and texture. Tent liners effectively conceal interior framework with flowing, contoured fabric, spandex, or flat panels.

A TentLogix tent liner instantly transforms the interior of any tent from ordinary to extraordinary.