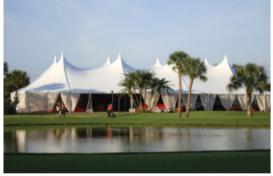

### **Traditional Pole Tents**

Available in 20 foot to 100 foot widths - pole tents provide an affordable, more traditional option for smaller scale tent events. Their vast interior white space requires minimal décor and provides an excellent medium for lighting.

Century Tents provide smooth, flowing, and seemingly endless inner space and towering ceilings while showcasing futuristic curves and elegant twin-peaks on the outside.