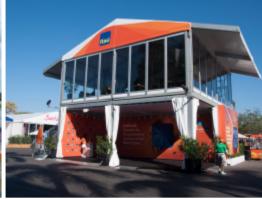

### **European Arcum™ Structures**

Arcum Structures offer a fresh new look for discerning clients interested in an elegant and unique tenting solution for their event.

This unique structure, available in single and double decker models, can be configured with glass walls, hard walls, and glass doors on both levels. With options for interior and exterior balconies, stairs, and a variety of other enhancements, the Arcum Structure creates a custom, functional, and versatile event venue.

#### **Mono-Pitch Structures**

As the nation's leading supplier of innovative event structures, you can count on TentLogix to continue introducing exciting new products year after year.

The Mono-Pitch Structure has been engineered for use as a single-story or two-story event structure and can be configured with glass walls, hard walls, integrated HVAC/Temperature Control, engineered flooring systems, ADA chair lifts, etc.