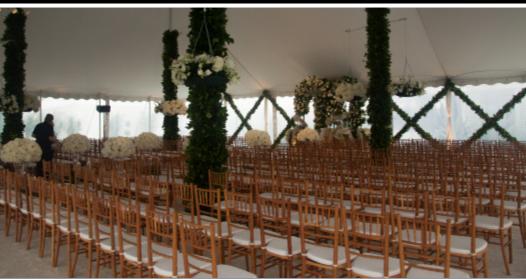

#### **Weddings & Social Events**

TentLogix offers multiple structure styles to match your taste and budget - from intimate open-air backyard weddings to lavish temporary venues designed to accommodate hundreds of guests.

Structures can be accented with clear tops, elegant fabric tent liners, multiple wall styles, custom flooring, climate control, and engineered pool covers, allowing you to maximize your event space and create a unique venue that your guests will never forget!