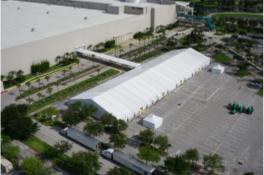

# **European Clear Span™ Structures**

With completely unobstructed interior space up to 164 feet in width and unlimited length, TentLogix's European Clear Span Structures provide an unparalleled tenting solution for events of unlimited scale.

Suitable for any short or long-term tenting applications, Clear Span Structures fuse function and aesthetics for a truly unique environment that can be customized with accessories, lighting and décor to whatever your tastes may be.