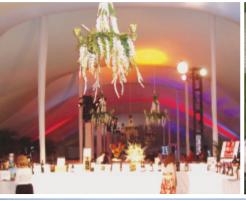

### **Tent Liners**

Our certified flame-retardant tent liners are available in a wide variety of styles and instantly transform your event space into one of depth and texture. Tent liners effectively conceal interior framework with flowing, contoured fabric, spandex, or flat panels.

A TentLogix tent liner instantly transforms the interior of any tent from ordinary to extraordinary.