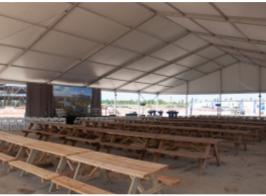

### **Traditional Pole Tents**

Available in 20 foot to 100 foot widths - pole tents provide an affordable, more traditional option for smaller scale tent events. Their vast interior white space requires minimal décor and provides an excellent medium for lighting.

Century Tents provide smooth, flowing, and seemingly endless inner space and towering ceilings while showcasing futuristic curves and elegant twin-peaks on the outside.