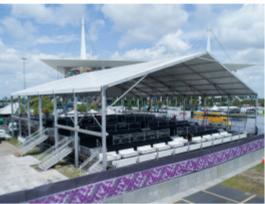

#### **Double Decker Structures**

Commonly used for sporting and music events, double decker structures with tiered-seating provide spectators with expansive views and maximum comfort in a temporary structure.

Double deckers can be installed as two-story event structures, or as a single-story structure with high ceilings and expansive overhead space. When space is limited, a double decker structure from TentLogix allows greater flexibility within a smaller footprint.