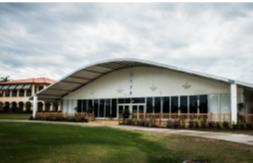

### **European Arcum™ Structures**

Arcum Structures offer a fresh new look for discerning clients interested in an elegant and unique tenting solution for their event.

This unique structure, available in single and double decker models, can be configured with glass walls, hard walls, and glass doors on both levels. With options for interior and exterior balconies, stairs, and a variety of other enhancements, the Arcum Structure creates a custom, functional, and versatile event venue.

# **European Clear Span™ Structures**

With completely unobstructed interior space up to 164 feet in width and unlimited length, TentLogix's European Clear Span Structures provide an unparalleled tenting solution for events of unlimited scale.