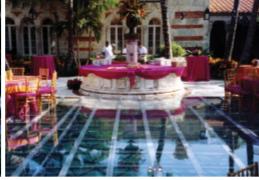

### **Pool Covers**

Our expandable pool cover trussing system is engineered specifically to support dining, dancing, and cocktail events on top of a pool.

TentLogix offers a variety of pool cover decks to meet your theme, decor and budget – carpeted decks in your choice of color and style, high gloss decks in natural oak or mahogany, clear or frosted acrylic decks, and painted wood or vinyl decks.