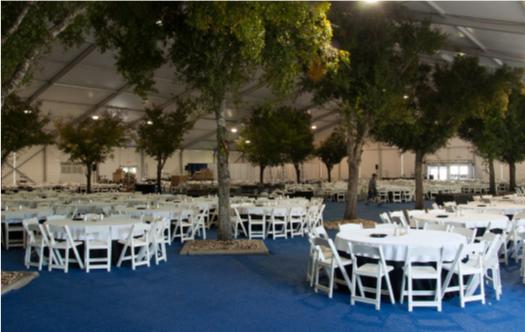

#### **Long Term Venues**

Our experts, averaging 15 years of experience in the event industry, have developed turn-key solutions that remove the guesswork from implementing long-term structure rentals for a variety of applications suitable to the hospitality industry.

Our long-term rentals provide the extra space that you need, when you need it, preventing lost revenue due to downtime, and the long-term impact of negative customer feedback.

In the past 3 years TentLogix has provided over 400,000 sq. ft. of solutions in the long term rental market. Here are a few reasons why...