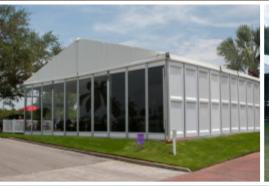

### **European Arcum™ Structures**

Arcum Structures offer a fresh new look for discerning clients interested in an elegant and unique tenting solution for their event.

This unique structure, available in single and double decker models, can be configured with glass walls, hard walls, and glass doors on both levels. With options for interior and exterior balconies, stairs, and a variety of other enhancements, the Arcum Structure creates a custom, functional, and versatile event venue.