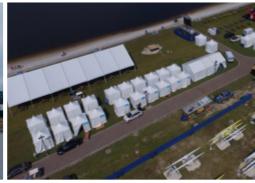

Our ability to provide up to 1,000,000 sq. ft. of climate-controlled temporary structure and flooring on virtually any surface has made us a go-to vendor for convention centers, hotels, and a wide array of corporate clients, large and small.

Our long-term rentals provide the extra space that you need, when you need it, preventing lost revenue due to downtime, and the long-term impact of negative customer feedback.

In the past 3 years TentLogix has provided over 400,000 sq. ft. of solutions in the long term rental market. Here are a few reasons why...