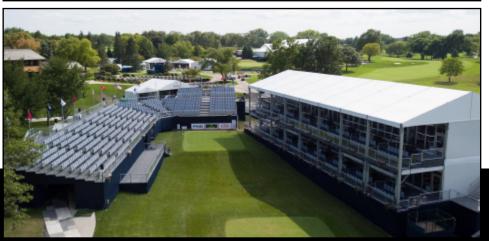

# **Sporting & Live Events**

From golf and tennis tournaments to large equestrian events and world-famous music festivals, TentLogix has the inventory and expertise to customize a live-event solution to your exact needs.

#### **Double Decker Structures**

Commonly used for sporting and music events, double decker structures with tiered-seating provide spectators with expansive views and maximum comfort in a temporary structure.

Double deckers can be installed as two-story event structures, or as a single-story structure with high ceilings and expansive overhead space. When space is limited, a double decker structure from TentLogix allows greater flexibility within a smaller footprint.