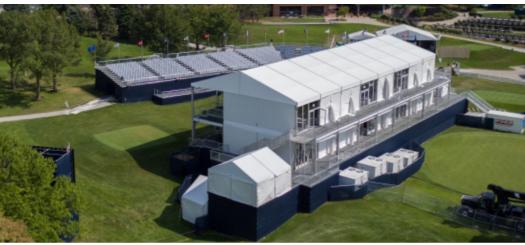

# **Sporting & Live Events**

From golf and tennis tournaments to large equestrian events and world-famous music festivals, TentLogix has the inventory and expertise to customize a live-event solution to your exact needs.

#### **Double Decker Structures**

Commonly used for sporting and music events, double decker structures with tiered-seating provide spectators with expansive views and maximum comfort in a temporary structure.

Double deckers can be installed as two-story event structures, or as a single-story structure with high ceilings and expansive overhead space. When space is limited, a double decker structure from TentLogix allows greater flexibility within a smaller footprint.