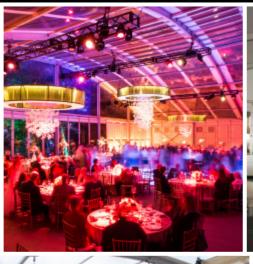

#### **Weddings & Social Events**

TentLogix offers multiple structure styles to match your taste and budget - from intimate open-air backyard weddings to lavish temporary venues designed to accommodate hundreds of guests.

Structures can be accented with clear tops, elegant fabric tent liners, multiple wall styles, custom flooring, climate control, and engineered pool covers, allowing you to maximize your event space and create a unique venue that your guests will never forget!