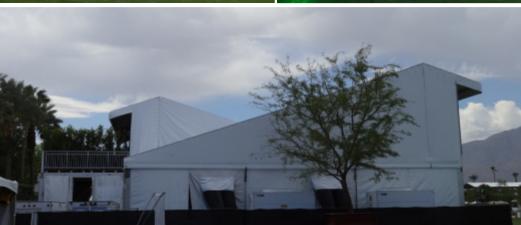

# **European Clear Span™ Structures**

With completely unobstructed interior space up to 164 feet in width and unlimited length, TentLogix's European Clear Span Structures provide an unparalleled tenting solution for events of unlimited scale.

Suitable for any short or long-term tenting applications, Clear Span Structures fuse function and aesthetics for a truly unique environment that can be customized with accessories, lighting and décor to whatever your tastes may be.