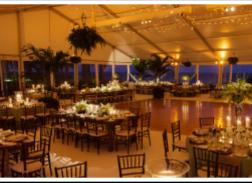

#### **Weddings & Social Events**

TentLogix offers multiple structure styles to match your taste and budget - from intimate open-air backyard weddings to lavish temporary venues designed to accommodate hundreds of guests.

Structures can be accented with clear tops, elegant fabric tent liners, multiple wall styles, custom flooring, climate control, and engineered pool covers, allowing you to maximize your event space and create a unique venue that your guests will never forget!