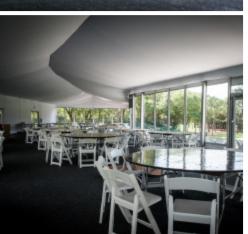

#### **Weddings & Social Events**

TentLogix offers multiple structure styles to match your taste and budget - from intimate open-air backyard weddings to lavish temporary venues designed to accommodate hundreds of guests.

Structures can be accented with clear tops, elegant fabric tent liners, multiple wall styles, custom flooring, climate control, and engineered pool covers, allowing you to maximize your event space and create a unique venue that your guests will never forget!