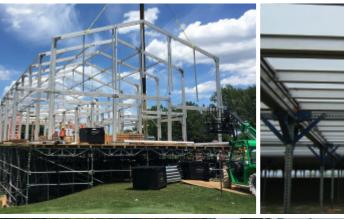

# **European Clear Span™ Structures**

With completely unobstructed interior space up to 164 feet in width and unlimited length, TentLogix's European Clear Span Structures provide an unparalleled tenting solution for events of unlimited scale.

Suitable for any short or long-term tenting applications, Clear Span Structures fuse function and aesthetics for a truly unique environment that can be customized with accessories, lighting and décor to whatever your tastes may be.