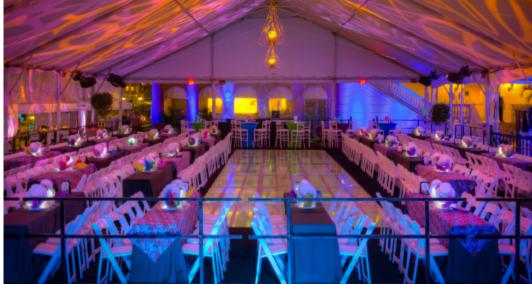

#### **Double Decker Structures**

Commonly used for sporting and music events, double decker structures with tiered-seating provide spectators with expansive views and maximum comfort in a temporary structure.

Double deckers can be installed as two-story event structures, or as a single-story structure with high ceilings and expansive overhead space. When space is limited, a double decker structure from TentLogix allows greater flexibility within a smaller footprint.