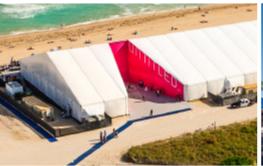

# **European Clear Span™ Structures**

With completely unobstructed interior space up to 164 feet in width and unlimited length, TentLogix's European Clear Span Structures provide an unparalleled tenting solution for events of unlimited scale.

Suitable for any short or long-term tenting applications, Clear Span Structures fuse function and aesthetics for a truly unique environment that can be customized with accessories, lighting and décor to whatever your tastes may be.