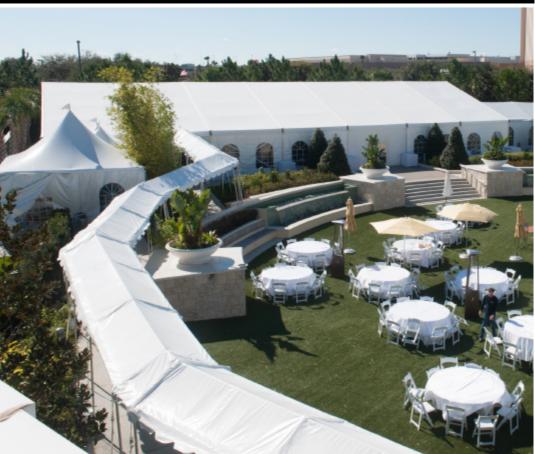

#### **Weddings & Social Events**

TentLogix offers multiple structure styles to match your taste and budget - from intimate open-air backyard weddings to lavish temporary venues designed to accommodate hundreds of guests.

Structures can be accented with clear tops, elegant fabric tent liners, multiple wall styles, custom flooring, climate control, and engineered pool covers, allowing you to maximize your event space and create a unique venue that your guests will never forget!