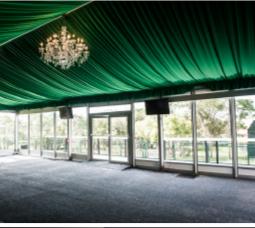

### **Tent Liners**

Our certified flame-retardant tent liners are available in a wide variety of styles and instantly transform your event space into one of depth and texture. Tent liners effectively conceal interior framework with flowing, contoured fabric, spandex, or flat panels.

A TentLogix tent liner instantly transforms the interior of any tent from ordinary to extraordinary.