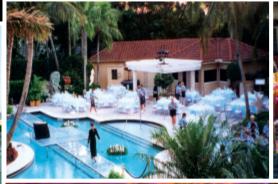

### **Pool Covers**

Our expandable pool cover trussing system is engineered specifically to support dining, dancing, and cocktail events on top of a pool.

TentLogix offers a variety of pool cover decks to meet your theme, decor and budget – carpeted decks in your choice of color and style, high gloss decks in natural oak or mahogany, clear or frosted acrylic decks, and painted wood or vinyl decks.