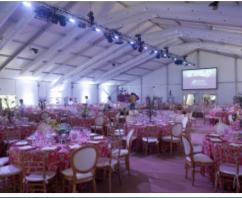

#### **Weddings & Social Events**

TentLogix offers multiple structure styles to match your taste and budget - from intimate open-air backyard weddings to lavish temporary venues designed to accommodate hundreds of guests.

Structures can be accented with clear tops, elegant fabric tent liners, multiple wall styles, custom flooring, climate control, and engineered pool covers, allowing you to maximize your event space and create a unique venue that your guests will never forget!