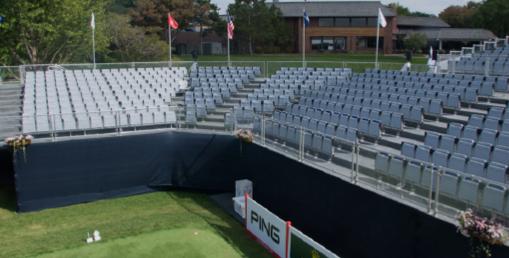

#### **Double Decker Structures**

Commonly used for sporting and music events, double decker structures with tiered-seating provide spectators with expansive views and maximum comfort in a temporary structure.

Double deckers can be installed as two-story event structures, or as a single-story structure with high ceilings and expansive overhead space. When space is limited, a double decker structure from TentLogix allows greater flexibility within a smaller footprint.