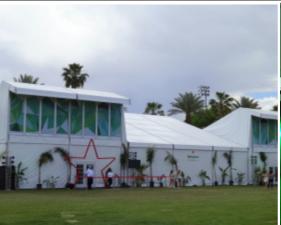

# **European Clear Span™ Structures**

With completely unobstructed interior space up to 164 feet in width and unlimited length, TentLogix's European Clear Span Structures provide an unparalleled tenting solution for events of unlimited scale.

Suitable for any short or long-term tenting applications, Clear Span Structures fuse function and aesthetics for a truly unique environment that can be customized with accessories, lighting and décor to whatever your tastes may be.