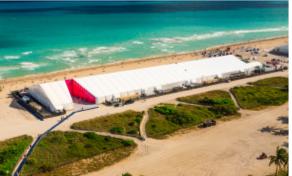

Our ability to provide up to 1,000,000 sq. ft. of climate-controlled temporary structure and flooring on virtually any surface has made us a go-to vendor for convention centers, hotels, and a wide array of corporate clients, large and small.

Our long-term rentals provide the extra space that you need, when you need it, preventing lost revenue due to downtime, and the long-term impact of negative customer feedback.

In the past 3 years TentLogix has provided over 400,000 sq. ft. of solutions in the long term rental market. Here are a few reasons why...