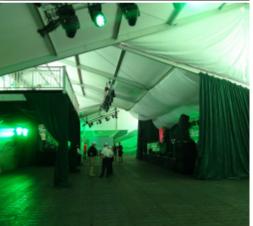

### **Tent Liners**

Our certified flame-retardant tent liners are available in a wide variety of styles and instantly transform your event space into one of depth and texture. Tent liners effectively conceal interior framework with flowing, contoured fabric, spandex, or flat panels.

A TentLogix tent liner instantly transforms the interior of any tent from ordinary to extraordinary.