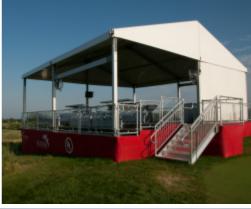

#### **Double Decker Structures**

Commonly used for sporting and music events, double decker structures with tiered-seating provide spectators with expansive views and maximum comfort in a temporary structure.

Double deckers can be installed as two-story event structures, or as a single-story structure with high ceilings and expansive overhead space. When space is limited, a double decker structure from TentLogix allows greater flexibility within a smaller footprint.