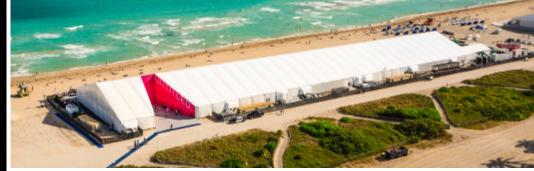

# **European Clear Span™ Structures**

With completely unobstructed interior space up to 164 feet in width and unlimited length, TentLogix's European Clear Span Structures provide an unparalleled tenting solution for events of unlimited scale.

Suitable for any short or long-term tenting applications, Clear Span Structures fuse function and aesthetics for a truly unique environment that can be customized with accessories, lighting and décor to whatever your tastes may be.