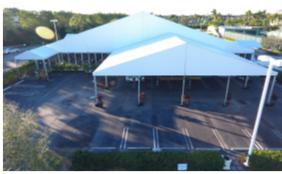

# **European Clear Span™ Structures**

With completely unobstructed interior space up to 164 feet in width and unlimited length, TentLogix's European Clear Span Structures provide an unparalleled tenting solution for events of unlimited scale.

Suitable for any short or long-term tenting applications, Clear Span Structures fuse function and aesthetics for a truly unique environment that can be customized with accessories, lighting and décor to whatever your tastes may be.