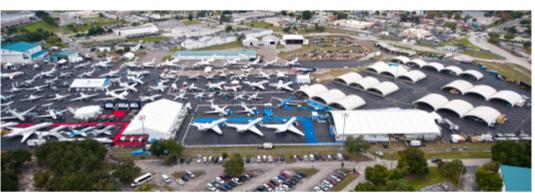

#### **Trade Shows & Corporate Events**

Our talented, safety-driven team has worked on some of the world's largest trade shows and corporate events. We provide stand-alone event solutions, or we can extend your existing space.

Our ability to provide up to 1,000,000 sq. ft. of climate-controlled temporary structure and flooring on virtually any surface has made us a go-to vendor for convention centers, hotels, and a wide array of corporate clients, large and small.