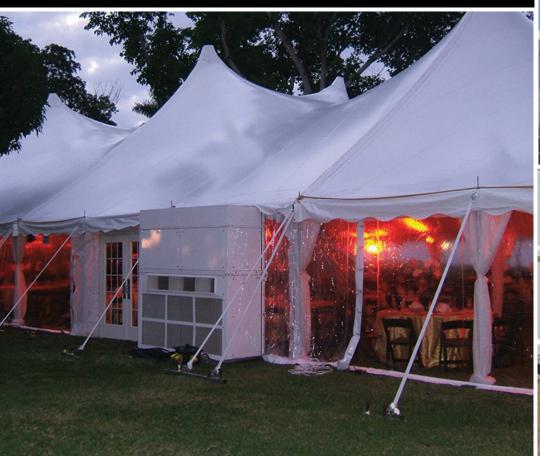

### **Traditional Pole Tents**

Available in 20 foot to 100 foot widths - pole tents provide an affordable, more traditional option for smaller scale tent events. Their vast interior white space requires minimal décor and provides an excellent medium for lighting.

Century Tents provide smooth, flowing, and seemingly endless inner space and towering ceilings while showcasing futuristic curves and elegant twin-peaks on the outside.