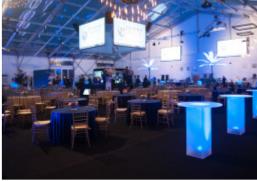

#### **Weddings & Social Events**

TentLogix offers multiple structure styles to match your taste and budget - from intimate open-air backyard weddings to lavish temporary venues designed to accommodate hundreds of guests.

Structures can be accented with clear tops, elegant fabric tent liners, multiple wall styles, custom flooring, climate control, and engineered pool covers, allowing you to maximize your event space and create a unique venue that your guests will never forget!