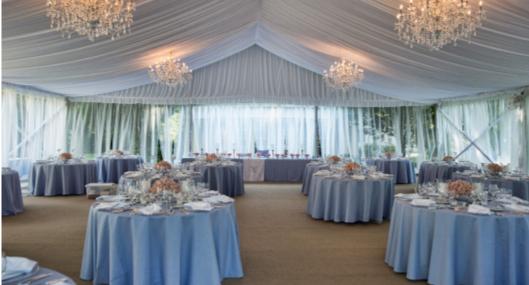

### **Tent Liners**

Our certified flame-retardant tent liners are available in a wide variety of styles and instantly transform your event space into one of depth and texture. Tent liners effectively conceal interior framework with flowing, contoured fabric, spandex, or flat panels.

A TentLogix tent liner instantly transforms the interior of any tent from ordinary to extraordinary.