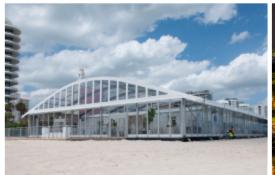

# **European Clear Span™ Structures**

With completely unobstructed interior space up to 164 feet in width and unlimited length, TentLogix's European Clear Span Structures provide an unparalleled tenting solution for events of unlimited scale.

Suitable for any short or long-term tenting applications, Clear Span Structures fuse function and aesthetics for a truly unique environment that can be customized with accessories, lighting and décor to whatever your tastes may be.