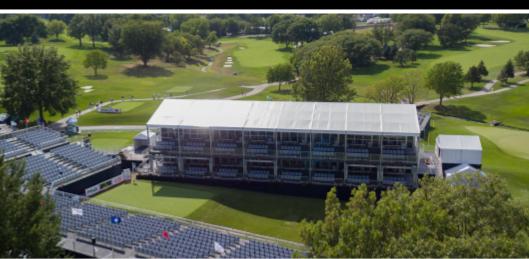

#### **Double Decker Structures**

Commonly used for sporting and music events, double decker structures with tiered-seating provide spectators with expansive views and maximum comfort in a temporary structure.

Double deckers can be installed as two-story event structures, or as a single-story structure with high ceilings and expansive overhead space. When space is limited, a double decker structure from TentLogix allows greater flexibility within a smaller footprint.