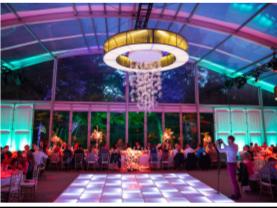

#### **Weddings & Social Events**

TentLogix offers multiple structure styles to match your taste and budget - from intimate open-air backyard weddings to lavish temporary venues designed to accommodate hundreds of guests.

Structures can be accented with clear tops, elegant fabric tent liners, multiple wall styles, custom flooring, climate control, and engineered pool covers, allowing you to maximize your event space and create a unique venue that your guests will never forget!