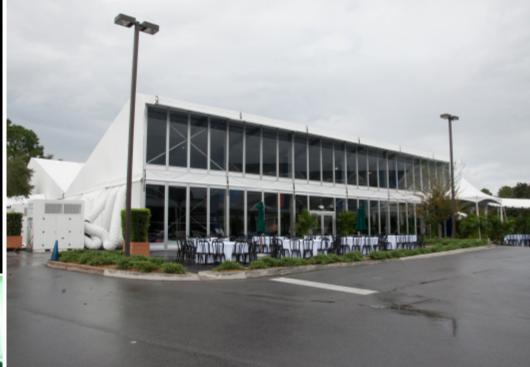

### **European Arcum™ Structures**

Arcum Structures offer a fresh new look for discerning clients interested in an elegant and unique tenting solution for their event.

This unique structure, available in single and double decker models, can be configured with glass walls, hard walls, and glass doors on both levels. With options for interior and exterior balconies, stairs, and a variety of other enhancements, the Arcum Structure creates a custom, functional, and versatile event venue.