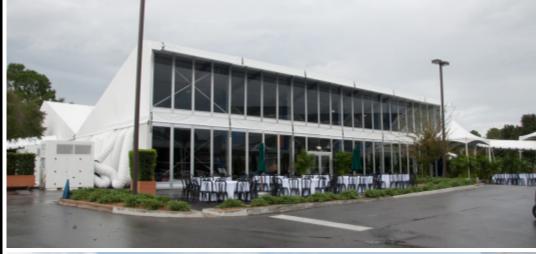

### **European Arcum™ Structures**

Arcum Structures offer a fresh new look for discerning clients interested in an elegant and unique tenting solution for their event.

This unique structure, available in single and double decker models, can be configured with glass walls, hard walls, and glass doors on both levels. With options for interior and exterior balconies, stairs, and a variety of other enhancements, the Arcum Structure creates a custom, functional, and versatile event venue.

# **European Clear Span™ Structures**

With completely unobstructed interior space up to 164 feet in width and unlimited length, TentLogix's European Clear Span Structures provide an unparalleled tenting solution for events of unlimited scale.

Suitable for any short or long-term tenting applications, Clear Span Structures fuse function and aesthetics for a truly unique environment that can be customized with accessories, lighting and décor to whatever your tastes may be.