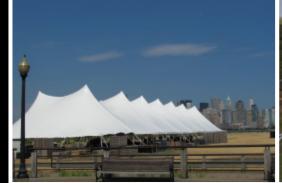

### **Traditional Pole Tents**

Available in 20 foot to 100 foot widths - pole tents provide an affordable, more traditional option for smaller scale tent events. Their vast interior white space requires minimal décor and provides an excellent medium for lighting.

Century Tents provide smooth, flowing, and seemingly endless inner space and towering ceilings while showcasing futuristic curves and elegant twin-peaks on the outside.