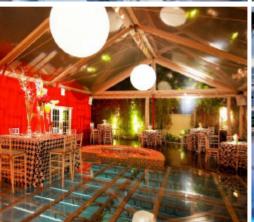

#### **Weddings & Social Events**

TentLogix offers multiple structure styles to match your taste and budget - from intimate open-air backyard weddings to lavish temporary venues designed to accommodate hundreds of guests.

Structures can be accented with clear tops, elegant fabric tent liners, multiple wall styles, custom flooring, climate control, and engineered pool covers, allowing you to maximize your event space and create a unique venue that your guests will never forget!